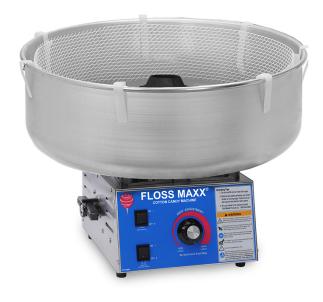

# **Specifications**

Height Depth Width

Unit view without Floss Pan

### **Overall Dimensions:**

**Width:** 26" (66.04 cm) **Depth:** 26" (66.04 cm) **Height:** 17.08" (43.4 cm)

(Dimensions include Floss Pan mounted

on unit.)

#### Features:

Aluminum Floss Pan