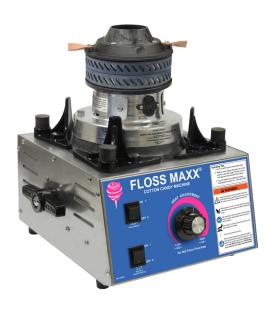

# GOLD MEDAL PRODUCTS CO.

## Floss Maxx®

Model No. 3077-00-000

# **Specifications**





Height Depth Width

Unit view without Floss Pan

### **Overall Dimensions:**

**Width:** 26" (66.04 cm) **Depth:** 26" (66.04 cm) **Height:** 17.08" (43.4 cm)

(Dimensions include Floss Pan mounted

on unit.)

#### Features:

Aluminum Floss Pan

### **Electrical - Domestic**

120V 1800 WATTS 60 Hz (NEMA 5-15P) Plug

Plug Type: **Agency Approvals:** 







Gold Medal Products Co.

n. 10700 Medallion Drive, Cincinnati, OH 45241

Ph: (513) 769-7676, (800) 543-0862; Fax: (513) 769-8500 gmpopcorn.com info@gmpopcorn.com